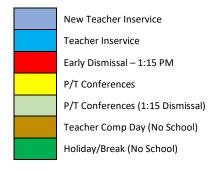

# Morning Sun Community School District 2025 – 2026 Calendar

### Start - Finish: Aug 25 to May 20

## **Calendar Legend:**



## School Doors Open at 7:40 AM

### **Breakfast Starts at 7:40 AM**

# **School Day Times:**

Start Time: 8:00 AMEnd Time: 3:15 PM

# **Summary of Calendar Days**

(We now calculate by hours for state Requirements. 1080 hours is the state requirement. Our calendar has 1,103.5 hours. This gives us 23.5 hours of cushion. Late starts, early outs, snow days. March 13, is a possible snow make up day if we are out of hours.)

#### Days in Classroom:

| <ul><li>First Semester</li></ul>  | 85 Days  |
|-----------------------------------|----------|
| <ul><li>Second Semester</li></ul> | 85 Days  |
| ■ Total Classroom Days            | 170 Days |
| <ul><li>Total Hours</li></ul>     | 1,103.5  |

### Holidays:

| <ul><li>Labor Day</li></ul>        | Sep 1  |
|------------------------------------|-