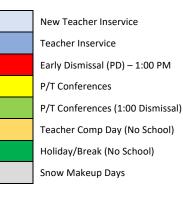

# Morning Sun Community School District 2022 – 2023 Calendar

Start - Finish: Aug 24 to May 23

## **Calendar Legend:**



**Summary of Calendar Days** 

### Days in Classroom:

| First Semester 90 Days                   |          |  |  |  |  |  |  |
|------------------------------------------|----------|--|--|--|--|--|--|
| <ul> <li>Second Semester</li> </ul>      | 90 Days  |  |  |  |  |  |  |
| <ul> <li>Total Classroom Days</li> </ul> | 180 Days |  |  |  |  |  |  |
|                                          |          |  |  |  |  |  |  |
|                                          |          |  |  |  |  |  |  |
| Seven Holidays:                          |          |  |  |  |  |  |  |

## Labor Day

| ٠ | Labor Day        | Sep 5  |
|---|------------------|--------|
| ٠ | Thanksgiving Day | Nov 24 |
| ٠ | Christmas Day    | Dec 25 |
| ٠ | New Year's Day   | Jan 1  |
| ۰ | President's Day  | Feb 20 |
|   |